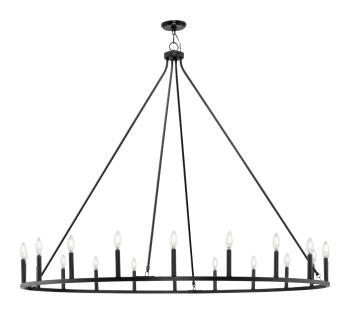

## P400399-31M Gilliam

Twenty-Light Chandelier

Category: Chandelier Finish: Matte Black (Painted) Construction: Steel Construction

Diameter: 61-1/8 in Height: 48-1/8 in Overall Ht. W/Chain: 111 in

| MOUNTING                                                                          | ELECTRICAL               | LAMPING                                                                  | ADDITIONAL INFORMATION    |
|-----------------------------------------------------------------------------------|--------------------------|--------------------------------------------------------------------------|---------------------------|
| Ceiling Chain                                                                     | 15 feet of wire supplied | (20) Candelabra Base (E12)<br>Socket                                     | cULus Dry Location Listed |
| 1/4 IP mounting plate for outlet box included                                     | 120 VAC                  | Lamp Type B10                                                            | 1-year Limited Warranty   |
| 5 feet of 9 Gauge chain supplied with quick link                                  |                          | Incandescent: 60-watt MAX per<br>socket<br>LED: 12.5-watt MAX per socket |                           |
| Canopy covers a standard 4"<br>recessed outlet box: 5" W., 0.81"<br>ht., 5" depth |                          | Dimmable to 10% brightness (See<br>Dimming Notes)                        |                           |