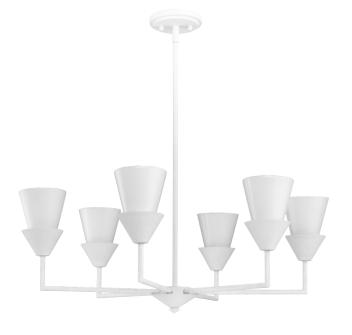

## **Pinellas**

Pinellas Collection Six-Light White Plaster Contemporary Chandelier

Category: Chandeliers

**Finish:** White Plaster (Hand Painted) **Construction:** Steel Housing

Glass/Shade: Gloss Finish Opal Glass Cone

Diameter: 30 in Height: 11-1/4 in

Overall Ht. W/Stem And Swivel: 58 in

Gloss Finish Opal Glass Cone

Width: 4-1/2 in Height: 5-1/2 in

| MOUNTING                                                                          | ELECTRICAL               | LAMPING                                              | ADDITIONAL INFORMATION     |
|-----------------------------------------------------------------------------------|--------------------------|------------------------------------------------------|----------------------------|
| Ceiling Stem                                                                      | 10 feet of wire supplied | (6) Candelabra Base (E12) Socket                     | cETLus Dry Location Listed |
| Mounting plate for outlet box included                                            | 120 VAC                  | Lamp Type<br>Incandescent: 60-watt MAX per<br>socket | 1-year Limited Warranty    |
| One 6", four 12" lengths of stem included                                         |                          | LED: 12.5-watt MAX per socket                        |                            |
|                                                                                   |                          | Fully dimmable with dimmable                         |                            |
| Canopy covers a standard 4" recessed outlet box: 5.12" W., 0.75" ht., 5.12" depth |                          | bulbs.                                               |                            |