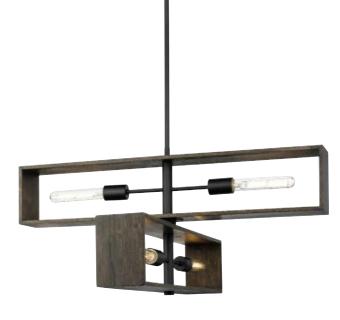

## **P400370-31M** Boundary

Boundary Collection Four-Light Matte Black Roasted Chicory Modern Chandelier

Category: Chandeliers

Finish: Matte Black (Hand Painted) with Roasted Chicory accent

Construction: Steel Housing, Solid Wood accent

Diameter: 30 in Height: 14-1/4 in

Overall Ht. W/Stem And Swivel: 70-1/2 in

| MOUNTING                                                                          | ELECTRICAL               | LAMPING                                              | ADDITIONAL INFORMATION     |
|-----------------------------------------------------------------------------------|--------------------------|------------------------------------------------------|----------------------------|
| Ceiling Stem                                                                      | 10 feet of wire supplied | (4) Medium Base (E26) Socket                         | cETLus Dry Location Listed |
| Mounting plate for outlet box included                                            | 120 VAC                  | Lamp Type<br>Incandescent: 60-watt MAX per<br>socket | 1-year Limited Warranty    |
| One 6", four 12" lengths of stem included                                         |                          | LED: 12.5-watt MAX per socket                        |                            |
|                                                                                   |                          | Fully dimmable with dimmable                         |                            |
| Canopy covers a standard 4" recessed outlet box: 5.12" W., 0.75" ht., 5.12" depth |                          | bulbs.                                               |                            |