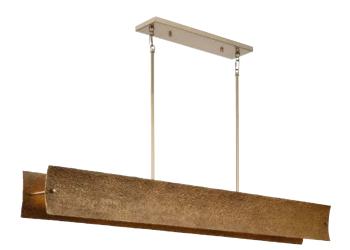

## P400369-205 Lusail

recessed outlet box: 19" W., 0.81" ht., 4.75" depth

Lusail Collection Eight-Light Soft Gold Luxe Industrial Island Light

Category: Island/Linear Finish: Soft Gold (Painted) with Foundry Gold accent Construction: Steel Housing

Length: 54 in Width: 6 in Height: 6-1/2 in Overall Ht. W/Chain And Stem: 68-1/2 in

|                                               |                          |                                                                          | ,                          |
|-----------------------------------------------|--------------------------|--------------------------------------------------------------------------|----------------------------|
| MOUNTING                                      | ELECTRICAL               | LAMPING                                                                  | ADDITIONAL INFORMATION     |
| Ceiling Stem Hung with 6 links of chain       | 10 feet of wire supplied | (8) Candelabra Base (E12) Socket                                         | cETLus Dry Location Listed |
|                                               | 120 VAC                  | Lamp Type                                                                | 1-year Limited Warranty    |
| Mounting backplate for outlet box included    |                          | Incandescent: 60-watt MAX per<br>socket<br>LED: 12.5-watt MAX per socket |                            |
| Two pieces of 4 in of 9 Gauge                 |                          |                                                                          |                            |
| chain supplied (2) with quick links           |                          | Fully dimmable with dimmable bulbs.                                      |                            |
| Two 6", eight 12" lengths of stem<br>included |                          |                                                                          |                            |
| Canopy covers a standard 4"                   |                          |                                                                          |                            |