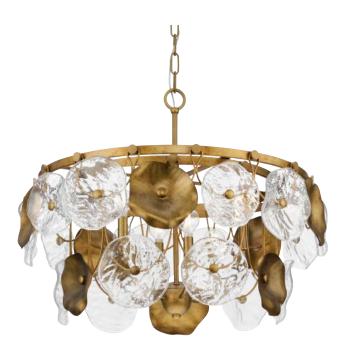

## **P400364-204** Loretta

Loretta Collection Six-Light Gold Ombre Transitional Chandelier

Category: Chandeliers Finish: Gold Ombre (Hand Painted) Construction: Steel Housing Glass/Shade: Clear Glass Round

Diameter: 27 in Height: 20-1/2 in Overall Ht. W/Chain: 72-1/2 in

Clear Glass Round Width: 5-7/16 in Height: 1 in

| MOUNTING                                                                                | ELECTRICAL               | LAMPING                                              | ADDITIONAL INFORMATION     |
|-----------------------------------------------------------------------------------------|--------------------------|------------------------------------------------------|----------------------------|
| Ceiling Chain                                                                           | 10 feet of wire supplied | (6) Candelabra Base (E12) Socket                     | cETLus Dry Location Listed |
| 1/8 IP mounting plate for outlet<br>box included                                        | 120 VAC                  | Lamp Type<br>Incandescent: 60-watt MAX per<br>socket | 1-year Limited Warranty    |
| 48 in of 9 Gauge square profile chain supplied with quick link                          |                          | LED: 12.5-watt MAX per socket                        |                            |
|                                                                                         |                          | Fully dimmable with dimmable                         |                            |
| Canopy covers a standard 4"<br>recessed outlet box: 5.12" W., 1.18"<br>ht., 5.12" depth |                          | bulbs.                                               |                            |