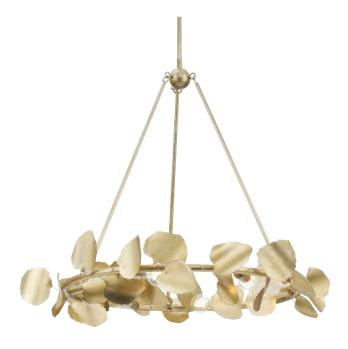

## P400359-176 Laurel

Laurel Collection Six-Light Gilded Silver Transitional Chandelier

Category: Chandeliers

**Finish:** Gilded Silver (Hand Painted) **Construction:** Steel Housing

Diameter: 28 in Height: 25-1/2 in

Overall Ht. W/Chain And Stem: 87-1/2 in

| MOUNTING                                                                          | ELECTRICAL               | LAMPING                                                                               | ADDITIONAL INFORMATION     |
|-----------------------------------------------------------------------------------|--------------------------|---------------------------------------------------------------------------------------|----------------------------|
| Ceiling Stem Hung with 6 links of chain                                           | 10 feet of wire supplied | (6) Candelabra Base (E12) Socket                                                      | cETLus Dry Location Listed |
| 1/8 IP mounting plate for outlet<br>box included                                  | 120 VAC                  | Lamp Type<br>Incandescent: 60-watt MAX per<br>socket<br>LED: 12.5-watt MAX per socket | 1-year Limited Warranty    |
| 4 in of 9 Gauge chain supplied with quick link                                    |                          | Fully dimmable with dimmable bulbs.                                                   |                            |
| One 6", four 12" lengths of stem included                                         |                          |                                                                                       |                            |
| Canopy covers a standard 4" recessed outlet box: 5.12" W., 0.81" ht., 5.12" depth |                          |                                                                                       |                            |