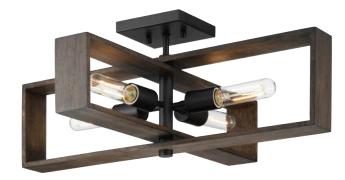

## P350269-31M Boundary

Boundary Collection 24 in. Four-Light Matte Black Roasted Chicory Modern Flush Mount Light

Category: Close-to-Ceiling Finish: Matte Black (Hand Painted) with Roasted Chicory accent Construction: Steel Housing, Solid Wood accent

Diameter: 24 in Height: 9-1/4 in

| MOUNTING                                                   | ELECTRICAL                | LAMPING                                              | ADDITIONAL INFORMATION     |
|------------------------------------------------------------|---------------------------|------------------------------------------------------|----------------------------|
| Ceiling mounted                                            | 6 inches of wire supplied | (4) Medium Base (E26) Socket                         | cETLus Dry Location Listed |
| Mounting plate for outlet box<br>included                  | 120 VAC                   | Lamp Type<br>Incandescent: 60-watt MAX per<br>socket | 1-year Limited Warranty    |
| Canopy covers a standard 4" recessed outlet box: 5.12" W., |                           | LED: 12.5-watt MAX per socket                        |                            |
| 0.75" ht., 5.12" depth                                     |                           | Fully dimmable with dimmable bulbs.                  |                            |