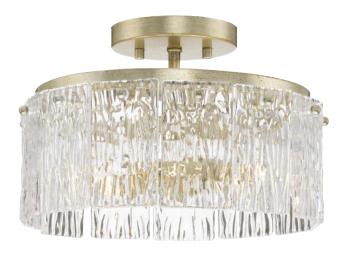

## P350268-176 Chevall

Chevall Collection Two-Light 12.62 in. Gilded Silver Modern Organic Flush Mount Light

Category: Close-to-Ceiling Finish: Gilded Silver (Hand Painted) Construction: Steel Housing Glass/Shade: Clear Pressed Glass Flat Square/Rectangular

Diameter: 12-5/8 in Height: 7-7/8 in

Clear Pressed Glass Flat Square/Rectangular Width: 2-3/4 in Height: 4-13/16 in

| MOUNTING                                                   | ELECTRICAL                | LAMPING                                              | ADDITIONAL INFORMATION      |
|------------------------------------------------------------|---------------------------|------------------------------------------------------|-----------------------------|
| Ceiling Semi-Flush                                         | 6 inches of wire supplied | (2) Candelabra Base (E12) Socket                     | cETLus Damp Location Listed |
| Mounting plate for outlet box included                     | 120 VAC                   | Lamp Type<br>Incandescent: 60-watt MAX per<br>socket | 1-year Limited Warranty     |
| Canopy covers a standard 4" recessed outlet box: 5.12" W., |                           | LED: 12.5-watt MAX per socket                        |                             |
| 0.81" ht., 5.12" depth                                     |                           | Fully dimmable with dimmable bulbs.                  |                             |