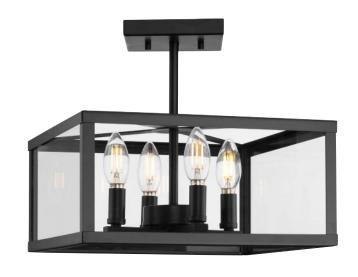

## Hillcrest

 $\label{thm:limit} \mbox{HillIcrest Collection 13 in. Four-Light Matte Black Transitional Semi-Flush Mount Light}$ 

Category: Close-to-Ceiling Finish: Matte Black (Painted) Construction: Steel Housing Glass/Shade: Clear Glass Flat Panels

Square: 13 in Height: 11 in

Clear Glass Flat Panels Width: 12-3/16 in Height: 6-1/8 in

| MOUNTING                                                   | ELECTRICAL                | LAMPING                                              | ADDITIONAL INFORMATION     |
|------------------------------------------------------------|---------------------------|------------------------------------------------------|----------------------------|
| Ceiling Semi-Flush                                         | 6 inches of wire supplied | (4) Candelabra Base (E12) Socket                     | cULus Damp Location Listed |
| Swivel mounting strap for outlet box included              | 120 VAC                   | Lamp Type<br>Incandescent: 60-watt MAX per<br>socket | 1-year Limited Warranty    |
| Canopy covers a standard 4" recessed outlet box: 5.12" W., |                           | LED: 12.5-watt MAX per socket                        |                            |
| 0.75" ht., 5.12" depth                                     |                           | Fully dimmable with dimmable bulbs.                  |                            |