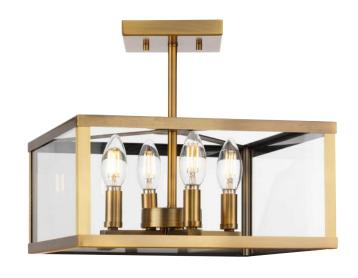

## Hillcrest

 $\label{thm:limit} \mbox{HillIcrest Collection 13 in. Four-Light Vintage Brass Transitional Semi-Flush Mount Light}$ 

Category: Close-to-Ceiling Finish: Vintage Brass (Plated) Construction: Steel Housing Glass/Shade: Clear Glass Flat Panels

Square: 13 in Height: 11 in

Clear Glass Flat Panels Width: 12-3/16 in Height: 6-1/8 in

|                                                            |                           | ,                                                    |                            |
|------------------------------------------------------------|---------------------------|------------------------------------------------------|----------------------------|
| MOUNTING                                                   | ELECTRICAL                | LAMPING                                              | ADDITIONAL INFORMATION     |
| Ceiling Semi-Flush                                         | 6 inches of wire supplied | (4) Candelabra Base (E12) Socket                     | cULus Damp Location Listed |
| Swivel mounting strap for outlet box included              | 120 VAC                   | Lamp Type<br>Incandescent: 60-watt MAX per<br>socket | 1-year Limited Warranty    |
| Canopy covers a standard 4" recessed outlet box: 5.12" W., |                           | LED: 12.5-watt MAX per socket                        |                            |
| 0.75" ht., 5.12" depth                                     |                           | Fully dimmable with dimmable bulbs.                  |                            |