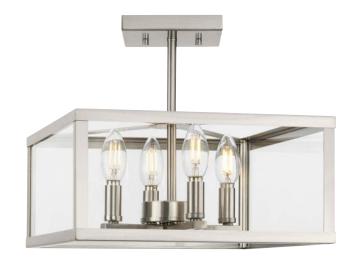

## Hillcrest

Contact:

 $\label{thm:limit} \mbox{HillIcrest Collection 13 in. Four-Light Brushed Nickel Transitional Semi-Flush} \\ \mbox{Mount Light}$ 

Category: Close-to-Ceiling Finish: Brushed Nickel (Plated) Construction: Steel Housing Glass/Shade: Clear Glass Flat Panels

Square: 13 in Height: 11 in

Clear Glass Flat Panels Width: 12-3/16 in Height: 6-1/8 in

|                                                            |                           | ,                                                    |                            |
|------------------------------------------------------------|---------------------------|------------------------------------------------------|----------------------------|
| MOUNTING                                                   | ELECTRICAL                | LAMPING                                              | ADDITIONAL INFORMATION     |
| Ceiling Semi-Flush                                         | 6 inches of wire supplied | (4) Candelabra Base (E12) Socket                     | cULus Damp Location Listed |
| Swivel mounting strap for outlet box included              | 120 VAC                   | Lamp Type<br>Incandescent: 60-watt MAX per<br>socket | 1-year Limited Warranty    |
| Canopy covers a standard 4" recessed outlet box: 5.12" W., |                           | LED: 12.5-watt MAX per socket                        |                            |
| 0.75" ht., 5.12" depth                                     |                           | Fully dimmable with dimmable bulbs.                  |                            |