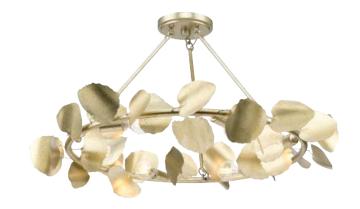

## P350263-176 Laurel

Laurel Collection 28 in. Six-Light Gilded Silver Transitional Flush Mount

Category: Close-to-Ceiling

**Finish:** Gilded Silver (Hand Painted) **Construction:** Steel Housing

Diameter: 28 in Height: 14-1/2 in