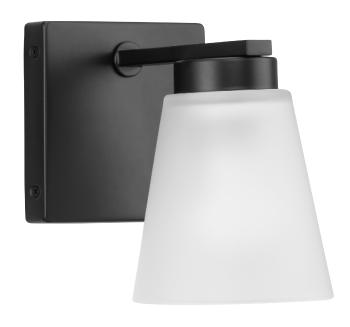

## **Tanner**

One-Light Bath & Vanity

Category: Bath & Vanity
Finish: Matte Black (Painted)
Construction: Steel Construction
Glass/Shade: Etched Glass Cone

Width: 5-1/8 in Extends: 6-3/4 in Height: 7-1/8 in

H/CTR: 4-1/2 in (glass facing up)

Etched Glass Cone Width: 4-5/8 in Height: 5-1/8 in

| MOUNTING                                                                          | ELECTRICAL                | LAMPING                                                                  | ADDITIONAL INFORMATION     |
|-----------------------------------------------------------------------------------|---------------------------|--------------------------------------------------------------------------|----------------------------|
| Wall mounted                                                                      | 6 inches of wire supplied | (1) Medium Base (E26) Socket                                             | cULus Damp Location Listed |
| Mounting backplate for outlet box included                                        | 120 VAC                   | Lamp Type A19                                                            | 1-year Limited Warranty    |
| Fixture can be installed with glass facing up or down                             |                           | Incandescent: 60-watt MAX per<br>socket<br>LED: 12.5-watt MAX per socket |                            |
| Canopy covers a standard 4" recessed outlet box: 5.12" W., 0.81" ht., 5.12" depth |                           | Fully dimmable with dimmable bulbs                                       |                            |