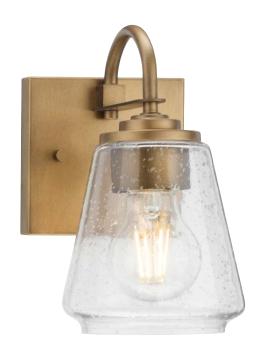

## Martenne

Martenne Collection One-Light Aged Bronze Modern Farmhouse Vanity Light

Category: Bath & Vanity

Finish: Aged Bronze (Hand Painted)
Construction: Steel Housing

Glass/Shade: Clear Seeded Glass Cone

Width: 4-5/8 in Extends: 7 in Height: 8-1/2 in

H/CTR: 4-7/8 in (glass facing up)

Clear Seeded Glass Cone

Width: 4-5/8 in Height: 5-1/16 in

|                                                                                       |                           | 0 , 1                                                |                            |
|---------------------------------------------------------------------------------------|---------------------------|------------------------------------------------------|----------------------------|
| MOUNTING                                                                              | ELECTRICAL                | LAMPING                                              | ADDITIONAL INFORMATION     |
| Wall mounted                                                                          | 6 inches of wire supplied | (1) Medium Base (E26) Socket                         | cULus Damp Location Listed |
| Mounting plate for outlet box included                                                | 120 VAC                   | Lamp Type<br>Incandescent: 60-watt MAX per<br>socket | 1-year Limited Warranty    |
| Fixture can be installed with glass facing up or down                                 |                           | LED: 12.5-watt MAX per socket                        |                            |
| Canopy covers a standard 4"<br>recessed outlet box: 4.5" W., 0.81"<br>ht., 4.5" depth |                           | Fully dimmable with dimmable bulbs.                  |                            |