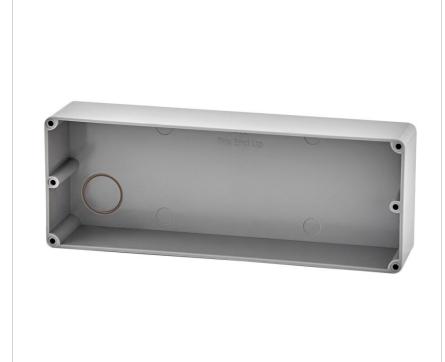

## LARGE CONCRETE KIT

Compatible with Taper Brick and Step Lighting, this Concrete Kit allows Taper hardscape lighiting to be installed in concrete structures.

| DETAILS   |                |
|-----------|----------------|
| FINISH:   | Gray           |
| MATERIAL: | PVC            |
| DIMMABLE: | DOES NOT APPLY |