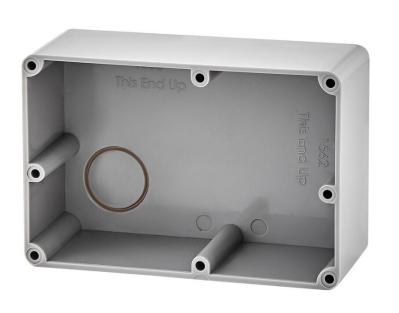

## CK1562GY

## SMALL CONCRETE KIT

Compatible with Taper Brick and Step Lighting, this Concrete Kit allows Taper hardscape lighitng to be installed in concrete structures.

| DETAILS   |                |
|-----------|----------------|
| FINISH:   | Gray           |
| MATERIAL: | PVC            |
| DIMMABLE: | DOES NOT APPLY |