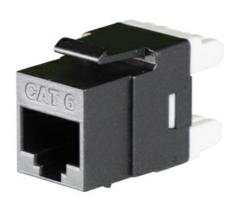

## adorne Collection adorne® Cat 6 RJ45 Data Insert, Graphite

Part No. AC6RJ45G1