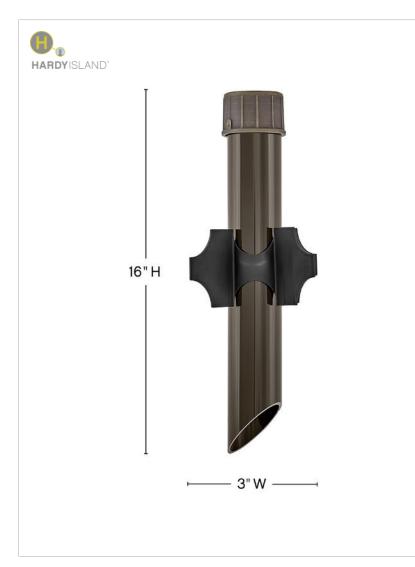

## **POWER POST**

Designed to complement Hinkley Path and Landscape lighting, our Power Posts are made with cast brass or aluminum caps and feature junction compartments compatible with 120-volt landscape fixtures.

| DETAILS   |                |
|-----------|----------------|
| FINISH:   | Matte Bronze   |
| MATERIAL: | Brass          |
| DIMMABLE: | DOES NOT APPLY |

| DIMENSIONS |       |
|------------|-------|
| WIDTH:     | 3"    |
| HEIGHT:    | 16"   |
| WEIGHT:    | 1.4lb |