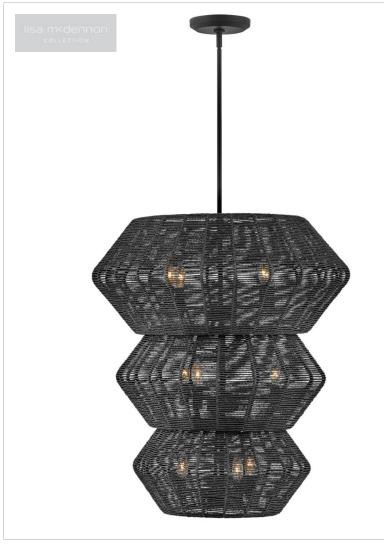

## DOUBLE XL MULTI TIER CHANDELIER

Luca's coastal vibe is permeated with an exotic appeal. The bold pendant showcases a robust, woven drum shade, and a fully finished cluster for plenty of functional light offered in a variety of finish options. Luca is part of the Lisa McDennon Collection.

| DETAILS       |                                            |
|---------------|--------------------------------------------|
| FINISH:       | Black                                      |
| MATERIAL:     | Steel                                      |
| SHADE:        | Black                                      |
| SLOPE DEGREE: | 90                                         |
| DIMMABLE:     | YES - WITH DIMMABLE<br>LAMP (NOT INCLUDED) |

| DIMENSIONS |        |
|------------|--------|
| WIDTH:     | 27.8"  |
| HEIGHT:    | 31.3"  |
| WEIGHT:    | 18.9lb |

| LIGHT SOURCE  |                                |
|---------------|--------------------------------|
| LIGHT SOURCE: | Socketed                       |
| WATTAGE:      | 10-5w Cand. LED, 60w<br>Equiv. |
| VOLTAGE:      | 120v                           |