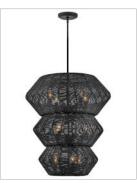

## DOUBLE XL MULTI TIER CHANDELIER

Luca's coastal vibe is permeated with an exotic appeal. The bold pendant showcases a robust, woven drum shade, and a fully finished cluster for plenty of functional light offered in a variety of finish options. Luca is part of the Lisa McDennon Collection.