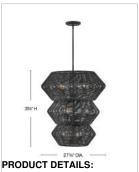

| DIMENSIONS |        |
|------------|--------|
| WIDTH:     | 27.8"  |
| HEIGHT:    | 31.3"  |
| WEIGHT:    | 18.9lb |

| LIGHT SOURCE  |                                |
|---------------|--------------------------------|
| LIGHT SOURCE: | Socketed                       |
| WATTAGE:      | 10-5w Cand. LED, 60w<br>Equiv. |
| VOLTAGE:      | 120v                           |