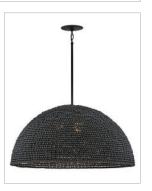

## MEDIUM CHANDELIER

A warm, textural take on a traditional dome pendant, Dalia's details come together in all the right ways. The dome shade is adorned with wooden beads, each one hand-strung for a unique look. The graceful, oversized profile is ready to finish-off your bohemian or Scandinavian look.