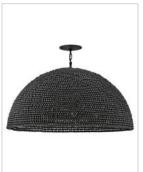

## MEDIUM CHANDELIER

A warm, textural take on a traditional dome pendant, Dalia's details come together in all the right ways. The dome shade is adorned with wooden beads, each one hand-strung for a unique look. The graceful, oversized profile is ready to finish-off your bohemian or Scandinavian look.