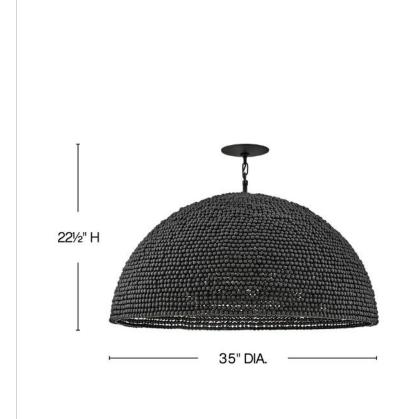

| DIMENSIONS |        |
|------------|--------|
| WIDTH:     | 35"    |
| HEIGHT:    | 17.5"  |
| WEIGHT:    | 23.5lb |

| LIGHT SOURCE  |                                |
|---------------|--------------------------------|
| LIGHT SOURCE: | Socketed                       |
| WATTAGE:      | 3-14w Med. LED, 100w<br>Equiv. |
| VOLTAGE:      | 120v                           |

| MOUNTING    |           |
|-------------|-----------|
| CANOPY:     | 6.5" Dia. |
| LEAD WIRE:  | 1 X 120"  |
| MAX HEIGHT: | 52.5      |

| SHIPPING       |      |
|----------------|------|
| CARTON LENGTH: | 39.5 |
| CARTON WIDTH:  | 38   |
| CARTON HEIGHT: | 24   |
| CARTON WEIGHT: | 45.3 |