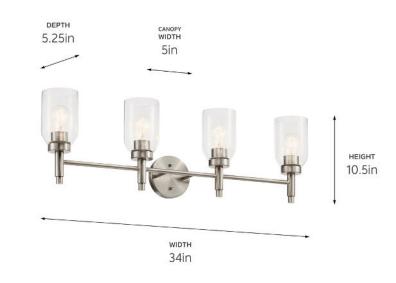

### Certifications/Qualifications

**ADA Compliant** No Prop65 No Location Rating Damp

kichler.com/warranty

**Dimensions** 

Height 10.5" 34" Width Height From Center Of Wall 8" Opening (Spec Sheet)

Extension 5.25" Weight 8.6 LBS Canopy Width 5" 1" Canopy Depth

# Product/Ordering Information

Sku 55186NI Finish **Brushed Nickel UPC** 783927047234