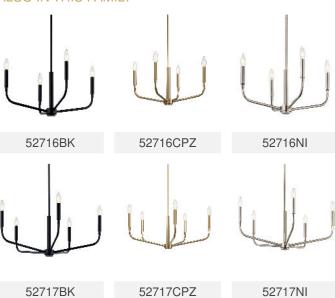

op65 No Location Rating Damp

kichler.com/warranty

**Dimensions** 

Height 10.5" 34" Width Height From Center Of Wall 8" Opening (Spec Sheet)

Extension 5.25" Weight 8.6 LBS Canopy Width 5" 1" Canopy Depth

Electrical

Input Voltage 120 V

Light Source

Light Source Bulb Lamp Included Not Included

# Of Bulbs/LED Modules Max Or Nominal Watt 75 W Lamp Type

Socket Type E26 (Medium)

Dimmable Yes

## Mounting/Installation

Interior/Exterior Interior Product Mounting Weight 5.6 LBS Lead Wire Length

Wire Connectors Wire Nuts

## FIXTURE ATTRIBUTES

# Housing/Glass

Primary Material Steel Shade Included No

# Product/Ordering Information

Sku 55186NI Finish **Brushed Nickel UPC** 783927047234

# **Finishes**







**Brushed Nickel** 



Champagne Bronze™



Chrome



## ALSO IN THIS FAMILY