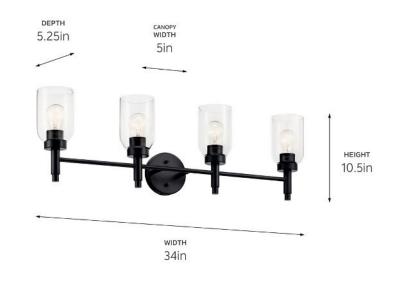

#### Certifications/Qualifications

ADA Compliant No Prop65 No Location Rating Damp

kichler.com/warranty

**Dimensions** 

Height 10.5" Width 34" Height From Center Of Wall 8" Opening (Spec Sheet)

Extension 5.25"
Weight 8.6 LBS
Canopy Width 5"
Canopy Depth 1"