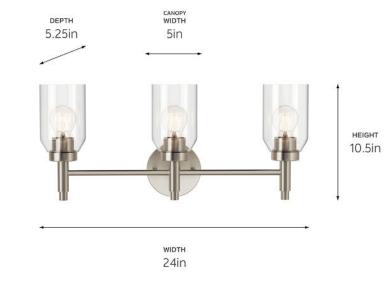

#### **Dimensions**

Height 10.5" Width 24" Height From Center Of Wall 8" Opening (Spec Sheet)

Extension 5.25"
Weight 6.3 LBS
Canopy Width 5"
Canopy Depth 1"

# Of Bulbs/LED Modules 3
Max Or Nominal Watt 75 W
Lamp Type A

Socket Type E26 (Medium)

Dimmable Yes