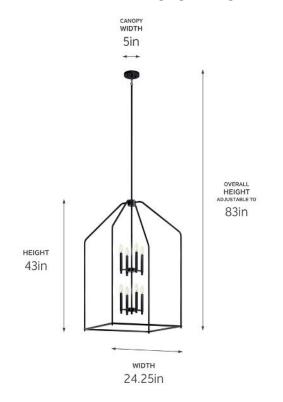

#### **Dimensions**

43" Height 83" Overall Height 24.25" Length Width 24.25" Weight 11.9 LBS Canopy Width 5" Canopy Depth 1"