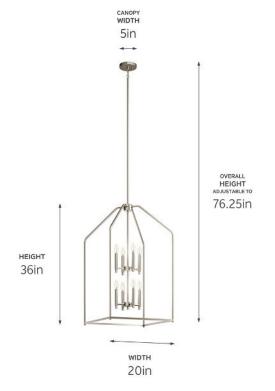

#### **Dimensions**

Height 36" Overall Height 76.25" Length 20" Width 20" Weight 10.58 LBS 5"

Canopy Width Canopy Depth 1"