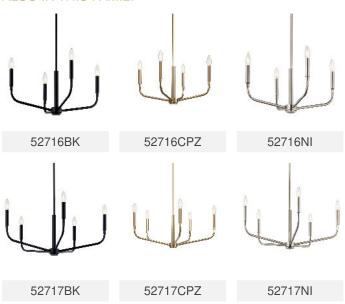

ications/Qualifications

Prop65 No Location Rating Dry

kichler.com/warranty

### **Dimensions**

Height 36" Overall Height 76.25" Length 20" Width 20" Weight 10.58 LBS Canopy Width 5" Canopy Depth 1"

Electrical

Input Voltage 120 V

#### Light Source

Light Source Bulb Lamp Included Not Included

# Of Bulbs/LED Modules 60 W Max Or Nominal Watt Lamp Type Socket Type B10

E12 (Candelabra)

Dimmable Yes

### Mounting/Installation

Interior/Exterior Interior Product Mounting Weight 10.58 LBS Lead Wire Length 144 Wire Connectors Wire Nuts

### FIXTURE ATTRIBUTES

#### Housing/Glass

Primary Material Steel Shade Included No

# Product/Ordering Information

Sku 52723BK Finish Black

**UPC** 783927047456

# **Finishes**







**Brushed Nickel** 



Champagne Bronze™



### ALSO IN THIS FAMILY