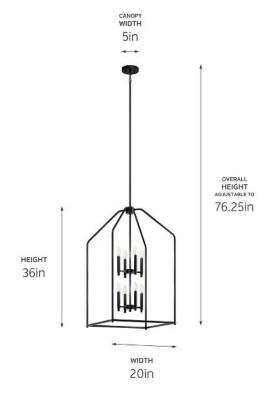

### **Dimensions**

Height 36" Overall Height 76.25" Length 20" Width 20" Weight 10.58 LBS Canopy Width 5" Canopy Depth 1"

Electrical

Input Voltage 120 V