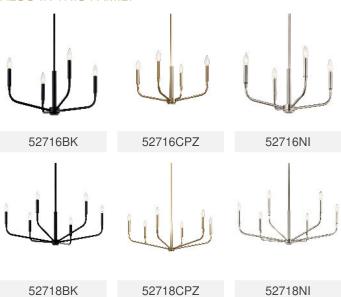

ons/Qualifications

**ADA Compliant** No Prop65 No Location Rating Dry

kichler.com/warranty

**Dimensions** 

Height 17" 51.25" Overall Height Weight 4.7 LBS Canopy Width 5" 1" Canopy Depth

Electrical

Input Voltage 120 V

Light Source

Light Source Bulb

Lamp Included Not Included

# Of Bulbs/LED Modules 5 Max Or Nominal Watt 60 W Lamp Type В

Socket Type E12 (Candelabra)

Dimmable Yes

## Mounting/Installation

Interior/Exterior Interior Product Mounting Weight 4.7 LBS Lead Wire Length 144 Wire Connectors Wire Nuts

## FIXTURE ATTRIBUTES

## Housing/Glass

Primary Material Steel Shade Included No 90° Max Stem Tilt

# Product/Ordering Information

Sku 52717BK Finish Black **UPC** 783927046985

**Finishes** 



Black



**Brushed Nickel** 



Champagne Bronze™



## ALSO IN THIS FAMILY