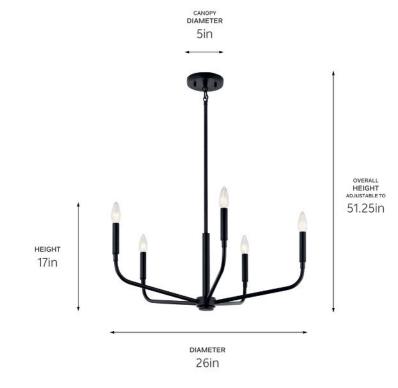

#### Certifications/Qualifications

**ADA Compliant** No Prop65 No Location Rating Dry

kichler.com/warranty

**Dimensions** 

Height 17" 51.25" Overall Height Weight 4.7 LBS Canopy Width 5" 1" Canopy Depth

Electrical

Input Voltage 120 V

Light Source

Light Source Bulb

Lamp Included Not Included

# Of Bulbs/LED Modules 5 Max Or Nominal Watt 60 W Lamp Type В

Socket Type E12 (Candelabra)

Dimmable Yes

## Mounting/Installation

Interior/Exterior Interior Product Mounting Weight 4.7 LBS Lead Wire Length 144 Wire Connectors Wire Nuts

## Housing/Glass

Primary Material Steel Shade Included No 90° Max Stem Tilt

# Product/Ordering Information

Sku 52717BK Finish Black **UPC** 783927046985

**Finishes** 

Black

**Brushed Nickel** 

Champagne Bronze™