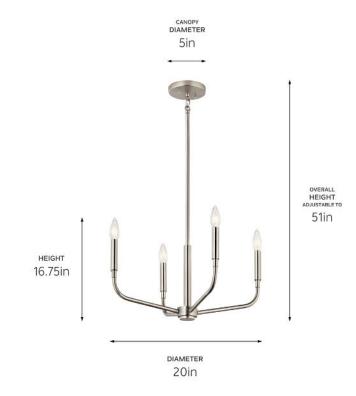

### Certifications/Qualifications

**ADA Compliant** No Prop65 No Location Rating Dry

kichler.com/warranty

**Dimensions** 

Height 16.75" 51" Overall Height Weight 4.65 LBS Canopy Width 5" 1" Canopy Depth

Electrical

#### Mounting/Installation

Interior/Exterior Interior Product Mounting Weight 4.65 LBS Lead Wire Length 144 Wire Connectors Wire Nuts

#### Housing/Glass

Primary Material Steel Shade Included No 90° Max Stem Tilt