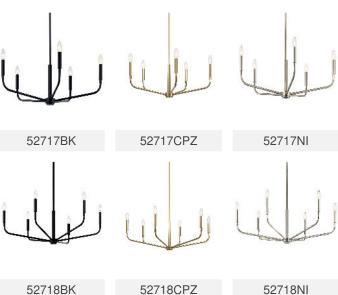

ifications/Qualifications

**ADA Compliant** No Prop65 No Location Rating Dry

kichler.com/warranty

**Dimensions** 

Height 16.75" 51" Overall Height Weight 4.65 LBS Canopy Width 5" 1" Canopy Depth

Electrical

Input Voltage 120 V

Light Source

Light Source Bulb

Lamp Included Not Included

# Of Bulbs/LED Modules Max Or Nominal Watt 60 W Lamp Type В

Socket Type E12 (Candelabra)

Dimmable Yes

#### Mounting/Installation

Interior/Exterior Interior Product Mounting Weight 4.65 LBS Lead Wire Length 144 Wire Connectors Wire Nuts

#### FIXTURE ATTRIBUTES

#### Housing/Glass

Primary Material Steel Shade Included No 90° Max Stem Tilt

## Product/Ordering Information

Sku 52716NI Finish **Brushed Nickel UPC** 783927047340

# **Finishes**





**Brushed Nickel** 





#### ALSO IN THIS FAMILY