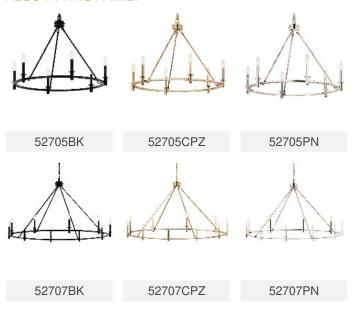

Qualifications

**ADA Compliant** No Prop65 Yes Location Rating Dry

kichler.com/warranty

**Dimensions** 

Height 23.75" Overall Height 98.75" Weight 12.87 LBS Canopy Width 5.75" Canopy Depth 1.5" Chain/Stem Length 72"

Electrical

Input Voltage 120 V

Light Source

Light Source Bulb Lamp Included Not Included

# Of Bulbs/LED Modules Max Or Nominal Watt 60 W

Lamp Type Socket Type В

E12 (Candelabra)

Dimmable Yes

## Mounting/Installation

Interior/Exterior Interior Product Mounting Weight 12.87 LBS Lead Wire Length 144 Wire Connectors Wire Nuts

## FIXTURE ATTRIBUTES

#### Housing/Glass

Primary Material Steel Shade Included No 90° Max Stem Tilt

# Product/Ordering Information

Sku 52706CPZ

Finish Champagne Bronze™ **UPC** 783927046855

## **Finishes**









## ALSO IN THIS FAMILY



1