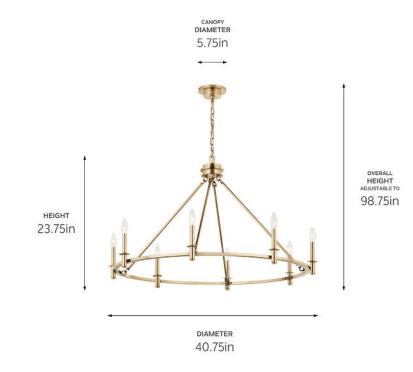

#### Certifications/Qualifications

**ADA Compliant** No Prop65 Yes Location Rating Dry

kichler.com/warranty

**Dimensions** 

Height 23.75" Overall Height 98.75" Weight 12.87 LBS Canopy Width 5.75" Canopy Depth 1.5" Chain/Stem Length 72"