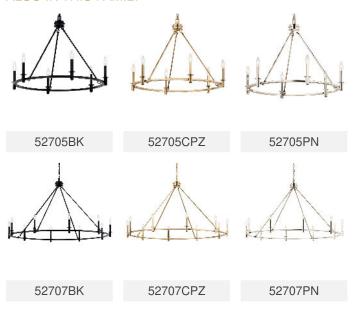

A Compliant** No Prop65 No Location Rating Dry

kichler.com/warranty

**Dimensions** 

Height 23.75" Overall Height 98.75" Weight 12.87 LBS Canopy Width 5.75" Canopy Depth 1.5" Chain/Stem Length 72"

Electrical

Input Voltage 120 V

Light Source

Light Source Bulb Lamp Included Not Included

# Of Bulbs/LED Modules Max Or Nominal Watt 60 W

Lamp Type Socket Type В

E12 (Candelabra)

Dimmable Yes

## Mounting/Installation

Interior/Exterior Interior Product Mounting Weight 12.87 LBS Lead Wire Length 144 Wire Connectors Wire Nuts

## FIXTURE ATTRIBUTES

#### Housing/Glass

Primary Material Steel Shade Included No 90° Max Stem Tilt

# Product/Ordering Information

Sku 52706BK Finish Black **UPC** 783927046831

# **Finishes**





Champagne Bronze™



Polished Nickel



## ALSO IN THIS FAMILY