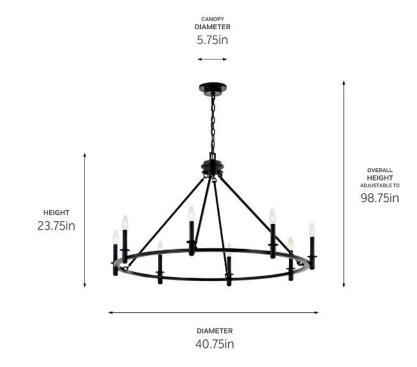

## Certifications/Qualifications

**ADA Compliant** No Prop65 No Location Rating Dry

kichler.com/warranty

**Dimensions** 

Height 23.75" Overall Height 98.75" Weight 12.87 LBS Canopy Width 5.75" Canopy Depth 1.5" Chain/Stem Length 72"

# Product/Ordering Information

Sku 52706BK Finish Black **UPC** 783927046831