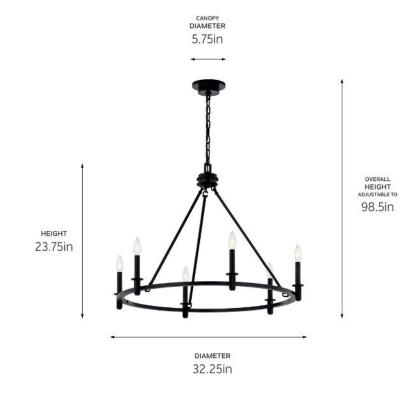

#### **Dimensions**

 Height
 23.75"

 Overall Height
 98.5"

 Weight
 10.34 LBS

 Canopy Width
 5.75"

 Canopy Depth
 1.5"

 Chain/Stem Length
 72"