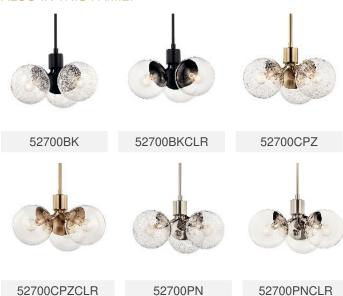

ions

ADA Compliant No Prop65 No Location Rating Dry

kichler.com/warranty

**Dimensions** 

 Height
 26"

 Overall Height
 64.75"

 Weight
 27 LBS

 Canopy Width
 5"

 Canopy Depth
 1"

Electrical

Input Voltage 120 V

Light Source

Light Source Bulb

Lamp Included Not Included # Of Bulbs/LED Modules 16

Max Or Nominal Watt 40 W Lamp Type B

Socket Type E12 (Candelabra)

Dimmable Yes

#### Mounting/Installation

Interior/Exterior Interior Product
Mounting Weight 13.24 LBS
Lead Wire Length 144
Wire Connectors Wire Nuts

## FIXTURE ATTRIBUTES

## Housing/Glass

Primary Material Steel
Shade Included No
Shade Dimensions 6.50 DIA
Max Stem Tilt 90 °

# Product/Ordering Information

 Sku
 52702BKCLR

 Finish
 Black

 UPC
 783927046770

## Finishes

Black















#### ALSO IN THIS FAMILY