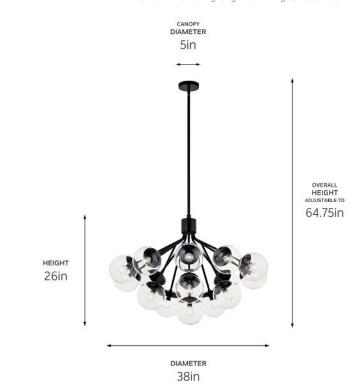

#### Certifications/Qualifications

ADA Compliant No Prop65 No Location Rating Dry

kichler.com/warranty

**Dimensions** 

 Height
 26"

 Overall Height
 64.75"

 Weight
 27 LBS

 Canopy Width
 5"

 Canopy Depth
 1"

Electrical

Input Voltage 120 V

Light Source

Light Source Bulb

Lamp Included Not Included # Of Bulbs/LED Modules 16

Max Or Nominal Watt 40 W Lamp Type B

Socket Type E12 (Candelabra)