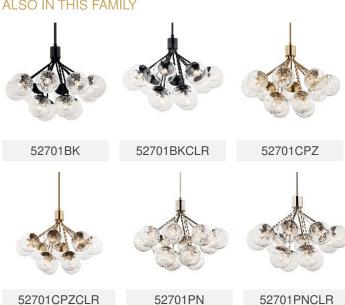

**ADA Compliant** No Prop65 No Dry Location Rating

kichler.com/warranty

#### **Dimensions**

Height 9.5" 48.25" Overall Height Weight 6 LBS Canopy Width 5" Canopy Depth 1"

### Electrical

Input Voltage 120 V

### Light Source

Light Source Bulb Lamp Included Not Included

# Of Bulbs/LED Modules 3 Max Or Nominal Watt 40 W Lamp Type В

Socket Type E12 (Candelabra)

Dimmable Yes

## Mounting/Installation

Interior/Exterior Interior Product Mounting Weight 3.42 LBS Lead Wire Length 144 Wire Connectors Wire Nuts

### FIXTURE ATTRIBUTES

# Housing/Glass

Primary Material Steel Shade Included No 6.50 DIA Shade Dimensions Max Stem Tilt 90°

## Product/Ordering Information

Sku 52700PNCLR Polished Nickel Finish **UPC** 783927046756

### **Finishes**

Black













#### ALSO IN THIS FAMILY