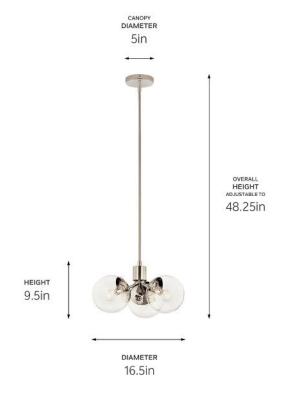

#### **Dimensions**

Height 9.5" 48.25" Overall Height Weight 6 LBS Canopy Width 5" Canopy Depth 1"

# Housing/Glass

Primary Material Steel Shade Included No 6.50 DIA Shade Dimensions Max Stem Tilt 90°