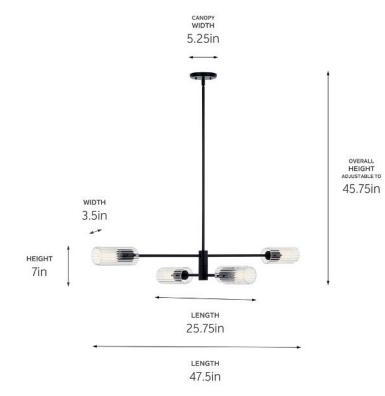

kichler.com/warranty

**Dimensions** 

Height Overall Height 45.75" Length 47.5" 5.25" Width Weight 8.7 LBS Canopy Width 5.25" Canopy Depth 0.75"

Electrical

Input Voltage 120 V

Light Source

Light Source Bulb Lamp Included Not Included 4

# Of Bulbs/LED Modules Max Or Nominal Watt 60 W Lamp Type Т

Socket Type E26 (Medium)

Dimmable Yes

### Mounting/Installation

Interior/Exterior Interior Product Mounting Weight 6.1 LBS 144 Lead Wire Length Wire Connectors Wire Nuts

# Housing/Glass

Primary Material Steel Shade Included No 90° Max Stem Tilt