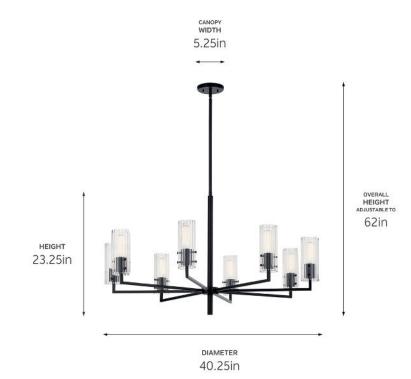

### Certifications/Qualifications

**ADA Compliant** No Prop65 No Dry Location Rating

kichler.com/warranty

**Dimensions** 

Height 23.25" Overall Height 62" 14 LBS Weight Canopy Width 5.25" Canopy Depth 0.75"

#### Mounting/Installation

Interior/Exterior Interior Product Mounting Weight 8.8 LBS Lead Wire Length 144 Wire Connectors Wire Nuts