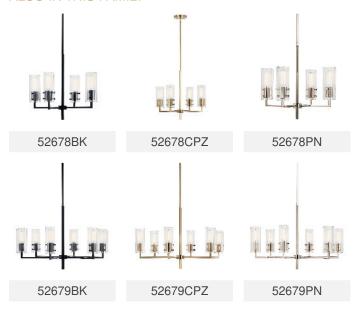

### Certifications/Qualifications

**ADA Compliant** No Prop65 No Dry Location Rating

kichler.com/warranty

**Dimensions** 

Height 23.25" Overall Height 62" 14 LBS Weight Canopy Width 5.25" Canopy Depth 0.75"

Electrical

Input Voltage 120 V

Light Source

Light Source Bulb Lamp Included Not Included

# Of Bulbs/LED Modules 8 Max Or Nominal Watt 60 W Lamp Type

Socket Type E26 (Medium)

Dimmable Yes

#### Mounting/Installation

Interior/Exterior Interior Product Mounting Weight 8.8 LBS Lead Wire Length 144 Wire Connectors Wire Nuts

# FIXTURE ATTRIBUTES

#### Housing/Glass

Primary Material Steel Shade Included No 90° Max Stem Tilt

## Product/Ordering Information

Sku 52680BK Finish Black **UPC** 783927046046

### **Finishes**



Black





Polished Nickel



#### ALSO IN THIS FAMILY