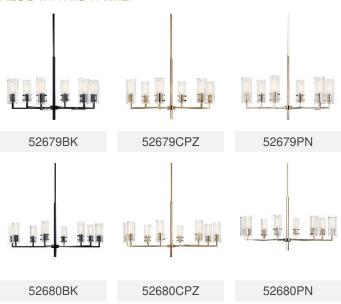

FICATIONS**

# Certifications/Qualifications **ADA Compliant**

No Prop65 No Dry Location Rating

kichler.com/warranty

**Dimensions** 

Height 19.25" Overall Height 57.75" Weight 7.1 LBS Canopy Width 5.25" Canopy Depth 0.75"

Electrical

Input Voltage 120 V

Light Source

Light Source Bulb Lamp Included Not Included # Of Bulbs/LED Modules

Max Or Nominal Watt 60 W Lamp Type

Socket Type E26 (Medium)

Dimmable Yes

## Mounting/Installation

Interior/Exterior Interior Product Mounting Weight 4.7 LBS Lead Wire Length 144 Wire Connectors Wire Nuts

#### FIXTURE ATTRIBUTES

## Housing/Glass

Primary Material Steel Shade Included No 90° Max Stem Tilt

# Product/Ordering Information

Sku 52678BK Finish Black

**UPC** 783927046015

# **Finishes**







Polished Nickel



## ALSO IN THIS FAMILY