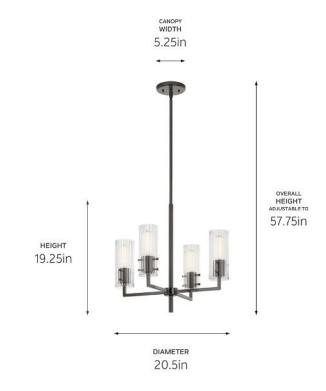

# Certifications/Qualifications **ADA Compliant**

No Prop65 No Dry Location Rating

kichler.com/warranty

**Dimensions** 

Height 19.25" Overall Height 57.75" Weight 7.1 LBS Canopy Width 5.25" Canopy Depth 0.75"