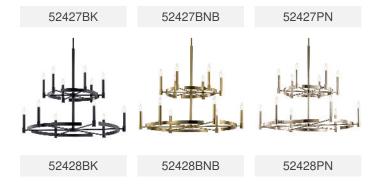

Prop65 No Location Rating Dry

kichler.com/warranty

#### **Dimensions**

Height 20.25" Overall Height 58.5" Weight 9.48 LBS Canopy Height 0.75" Canopy Width 6" Canopy Depth 6"

#### Electrical

Input Voltage 120 V

# Light Source

Light Source Bulb Lamp Included Not Included

# Of Bulbs/LED Modules Max Or Nominal Watt 60 W Lamp Type G16.5

Socket Type E12 (Candelabra)

Dimmable Yes

## Mounting/Installation

Interior/Exterior Interior Product Mounting Weight 9.48 LBS Lead Wire Length 144 Wire Connectors Wire Nuts

# FIXTURE ATTRIBUTES

## Housing/Glass

Primary Material Steel Shade Included No 90° Max Stem Tilt

## Product/Ordering Information

Sku 52426BK Finish Black

**UPC** 783927047531

## **Finishes**







**Brushed Natural Brass** 



Polished Nickel



## ALSO IN THIS FAMILY