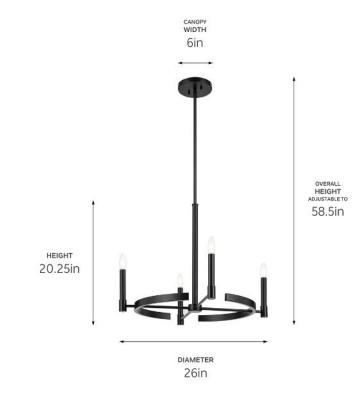

#### **Dimensions**

Height 20.25" Overall Height 58.5" Weight 9.48 LBS Canopy Height 0.75" Canopy Width 6" Canopy Depth 6"

# Of Bulbs/LED Modules Max Or Nominal Watt 60 W Lamp Type G16.5

Socket Type E12 (Candelabra)

Dimmable Yes