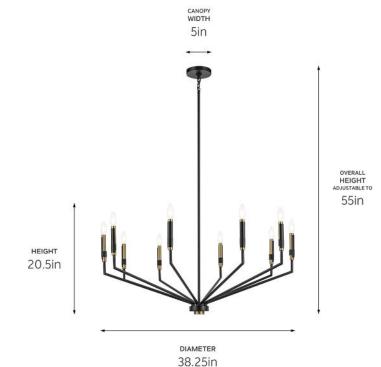

#### **Dimensions**

 Height
 20.5"

 Overall Height
 55"

 Weight
 10.3 LBS

 Canopy Height
 0.75"

 Canopy Width
 5"

 Canopy Depth
 5"

Electrical

# Of Bulbs/LED Modules 10
Max Or Nominal Watt 60 W
Lamp Type G16.5, T6
Socket Type E12 (Candelabra)

Dimmable Yes