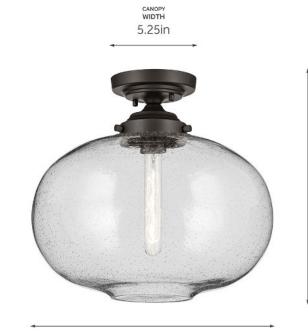

## Avery Ceiling Light Flush Mount | 1-Light | Clear Glass

No

Dry

13.5"

120 V

kichler.com/warranty

© 2024 Kichler Lighting LLC All Rights Reserved

### Dimensions

Height Weight Canopy Height Canopy Width Canopy Depth

6.08 LBS 1.5" 5.25" 5.25"

Electrical

Input Voltage

Light Source

Light Source Lamp Included # Of Bulbs/LED Modules Max Or Nominal Watt Lamp Type Socket Type Dimmable

#### Mounting/Installation

Interior/Exterior Mounting Weight Lead Wire Length Wire Connectors

Interior Product 1.16 LBS 6 Wire Nuts

DIAMETER

14.5in

42296NBR

42296NI

HEIGHT 13.5in