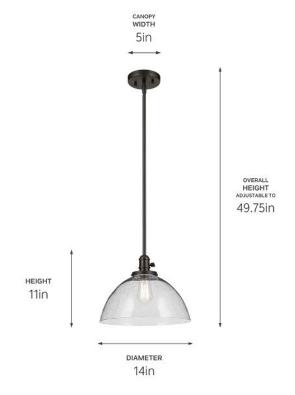

#### **Dimensions**

11" Height 49.75" Overall Height Weight 5.36 LBS Canopy Height 1" Canopy Width 5" Canopy Depth 5"