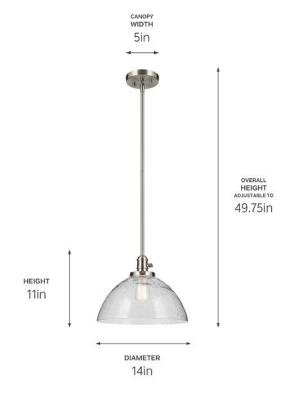

#### **Dimensions**

11" Height 49.75" Overall Height Weight 5.36 LBS Canopy Height 1" Canopy Width 5" Canopy Depth 5"

# Product/Ordering Information

Sku 43912NI Finish **Brushed Nickel UPC** 783927047906