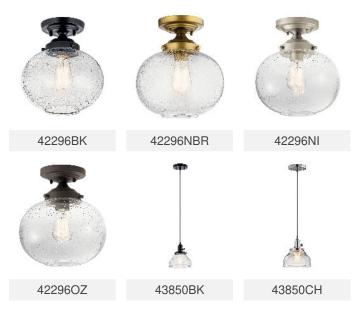

Qualifications

Prop65 No Location Rating Dry

kichler.com/warranty

#### **Dimensions**

11" Height 49.75" Overall Height Weight 5.36 LBS Canopy Height 1" Canopy Width 5" Canopy Depth 5"

#### Electrical

Input Voltage 120 V

# Light Source

Light Source Bulb Lamp Included Not Included # Of Bulbs/LED Modules

Max Or Nominal Watt 40 W Lamp Type T9

Socket Type E26 (Medium)

Dimmable Yes

## Mounting/Installation

Interior/Exterior Interior Product Mounting Weight 2.1 LBS Lead Wire Length 120 Wire Connectors Wire Nuts

#### FIXTURE ATTRIBUTES

## Housing/Glass

Primary Material Steel Shade Included No

# Product/Ordering Information

Sku 43912NI Finish **Brushed Nickel UPC** 783927047906

# **Finishes**

Black



**Brushed Nickel** 



Natural Brass



Olde Bronze



# ALSO IN THIS FAMILY