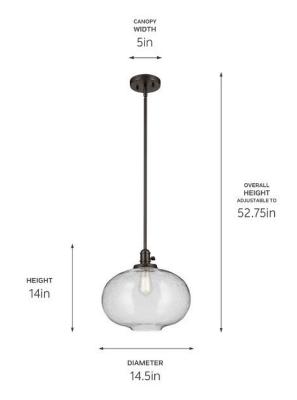

#### **Dimensions**

 Height
 14"

 Overall Height
 52.75"

 Weight
 6.55 LBS

 Canopy Height
 1"

 Canopy Width
 5"

 Canopy Depth
 5"

Electrical