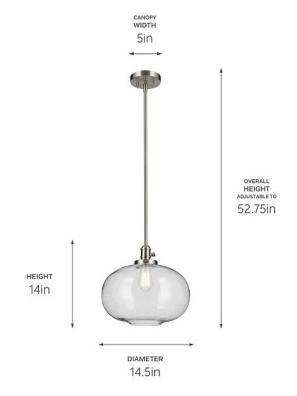

#### **Dimensions**

14" Height 52.75" Overall Height Weight 6.55 LBS Canopy Height 1" Canopy Width 5" Canopy Depth 5"

Electrical

Input Voltage 120 V

# Light Source

Light Source Bulb Lamp Included Not Included # Of Bulbs/LED Modules

Max Or Nominal Watt 40 W Lamp Type T9

Socket Type E26 (Medium)

Dimmable Yes

## Mounting/Installation

Interior/Exterior Interior Product Mounting Weight 2.1 LBS Lead Wire Length 120 Wire Connectors Wire Nuts

## Housing/Glass

Primary Material Steel Shade Included No

# Product/Ordering Information

Sku 43911NI Finish **Brushed Nickel UPC** 783927047661