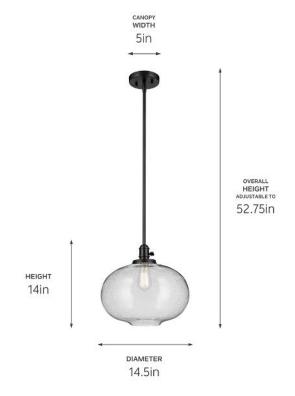

#### **Dimensions**

 Height
 14"

 Overall Height
 52.75"

 Weight
 6.55 LBS

 Canopy Height
 1"

 Canopy Width
 5"

 Canopy Depth
 5"