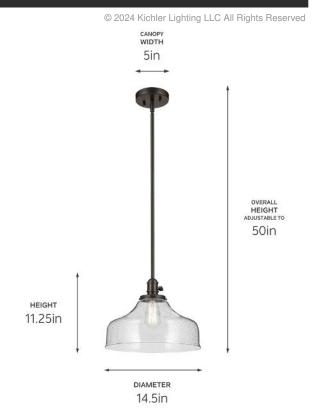

#### **Dimensions**

Height 11.25"
Overall Height 50"
Weight 5.14 LBS
Canopy Height 1"
Canopy Width 5"
Canopy Depth 5"

Electrical

Input Voltage 120 V