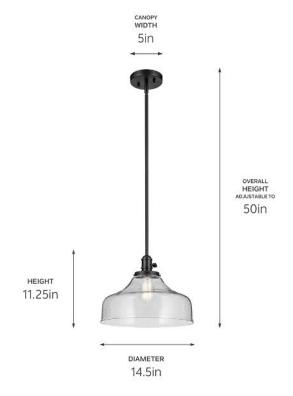

#### Certifications/Qualifications

Prop65 No Location Rating Dry

kichler.com/warranty

**Dimensions** 

Height 11.25" Overall Height 50" Weight 5.14 LBS Canopy Height 1" Canopy Width 5" Canopy Depth 5"

Electrical

Input Voltage 120 V

Light Source

Light Source Bulb Lamp Included Not Included # Of Bulbs/LED Modules

Max Or Nominal Watt 40 W Lamp Type T9

Socket Type E26 (Medium)

Dimmable Yes

## Mounting/Installation

Interior/Exterior Interior Product Mounting Weight 2.08 LBS Lead Wire Length 120 Wire Connectors Wire Nuts

## Housing/Glass

Primary Material Steel Shade Included No