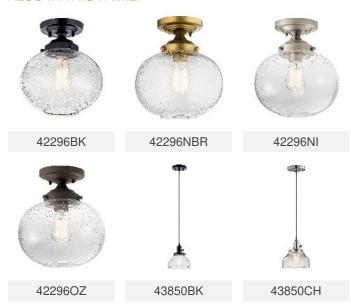

**

# Certifications/Qualifications

Prop65 No Location Rating Dry

kichler.com/warranty

**Dimensions** 

Height 11.75" Overall Height 50.5" Weight 6.06 LBS Canopy Height 1" Canopy Width 5" Canopy Depth 5"

Electrical

Input Voltage 120 V

Light Source

Light Source Bulb Lamp Included Not Included # Of Bulbs/LED Modules

Max Or Nominal Watt 40 W Lamp Type T9

Socket Type E26 (Medium)

Dimmable Yes

### Mounting/Installation

Interior/Exterior Interior Product Mounting Weight 2.09 LBS Lead Wire Length 120 Wire Connectors Wire Nuts

#### FIXTURE ATTRIBUTES

### Housing/Glass

Primary Material Steel Shade Included No

# Product/Ordering Information

Sku 43905NI Finish **Brushed Nickel UPC** 783927047654

## **Finishes**





**Brushed Nickel** 



Natural Brass





### ALSO IN THIS FAMILY