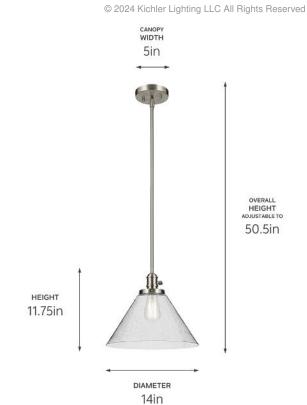

# Certifications/Qualifications

Prop65 No Location Rating Dry

kichler.com/warranty

**Dimensions** 

Height 11.75" Overall Height 50.5" Weight 6.06 LBS Canopy Height 1" Canopy Width 5" Canopy Depth 5"

Electrical

Input Voltage 120 V

Light Source

Light Source Bulb Lamp Included Not Included # Of Bulbs/LED Modules

Max Or Nominal Watt 40 W Lamp Type T9

Socket Type E26 (Medium)

Dimmable Yes

### Mounting/Installation

Interior/Exterior Interior Product Mounting Weight 2.09 LBS Lead Wire Length 120 Wire Connectors Wire Nuts

### Housing/Glass

Primary Material Steel Shade Included No

# Product/Ordering Information

Sku 43905NI Finish **Brushed Nickel UPC** 783927047654