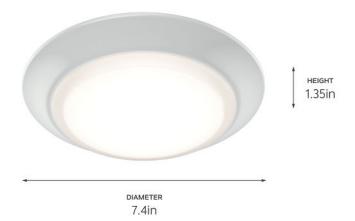

1

© 2024 Kichler Lighting LLC All Rights Reserved

### **SPECIFICATIONS**

### Certifications/Qualifications

Prop65 No Location Rating Wet

kichler.com/warranty

#### **Dimensions**

Height 1.35" Weight 0.5 LBS

#### Electrical

Input Voltage 120 V Supply Wire (Degrees) 75

## Light Source

Light Source Integrated LED
Lamp Included Integrated
# Of Bulbs/LED Modules 1
Max Or Nominal Watt 15 W

Max Wattage/Range 15 Dimmable Yes

## Mounting/Installation

Interior/Exterior Interior Product
Mounting Weight 0.5 LBS
Modular No

#### FIXTURE ATTRIBUTES

### Housing/Glass

Primary Material Aluminum Diffuser Description White

## Product/Ordering Information

Sku 43849WH5CCT Finish White

UPC 783927052009

# Finishes

White