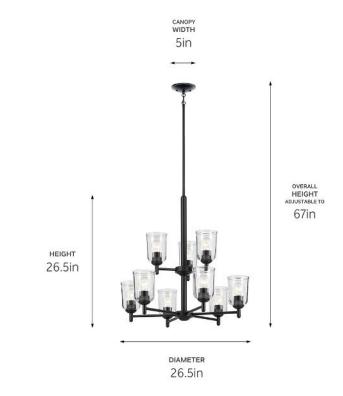

#### **Dimensions**

 Height
 26.5"

 Overall Height
 67"

 Weight
 23.7 LBS

 Canopy Width
 5"

 Canopy Depth
 1.25"