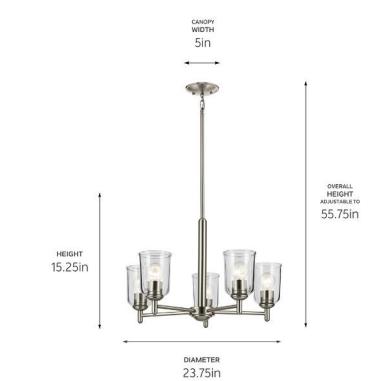

#### **Dimensions**

Height 15.25"
Overall Height 55.75"
Weight 13.64 LBS
Canopy Width 5"
Canopy Depth 1.25"

Electrical

Input Voltage 120 V

## Light Source

Light Source Bulb
Lamp Included Not Included
# Of Bulbs/LED Modules 5
Max Or Nominal Watt 100 W
Lamp Type A19

Socket Type E26 (Medium)

Dimmable Yes

Dimmable Notes

Dimmable When Used With
Dimmer Switch (sold Sepa-