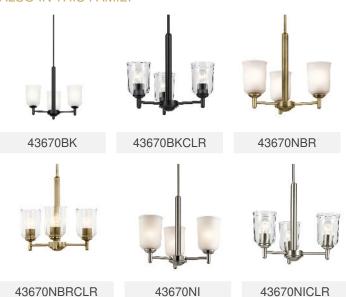

ge 120 V

## Light Source

Light Source Bulb
Lamp Included Not Included
# Of Bulbs/LED Modules 5
Max Or Nominal Watt 100 W
Lamp Type A19

Socket Type E26 (Medium)

Dimmable Yes

Dimmable Notes

Dimmable When Used With
Dimmer Switch (sold Sepa-

rately); When Using LED Bulbs, See Bulb Manufacturer Dimming Specifications.

# Mounting/Installation

Interior/Exterior Interior Product
Mounting Weight 5.94 LBS
Lead Wire Length 96
Wire Connectors Wire Nuts

#### FIXTURE ATTRIBUTES

#### Housing/Glass

Primary Material Steel Shade Included No Max Stem Tilt 90 °

## Product/Ordering Information

 Sku
 43671NICLR

 Finish
 Brushed Nickel

 UPC
 783927050227

## Finishes

Black

Black

Brushed Nickel

Brushed Nickel

Natural Brass

Natural Brass

Olde Bronze

Olde Bronze



#### ALSO IN THIS FAMILY